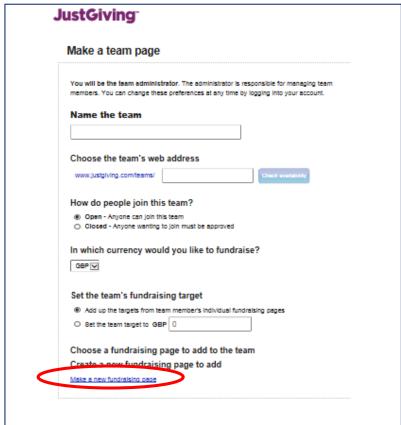

#### 6. Select 'Start a New Team'

- a. Enter your Team Name This can be your name (or something more imaginative if you like)!
- b. **Choose the team's web address** it should be the same as your Team Name if it is available on Just Giving
- c. Select if you'd like your team to be **open or closed** (only approved members can join or anyone can join your team)
- d. Select Fundraising currency
- e. Choose your Fundraising target
- f. Select 'Make a new fundraising page'