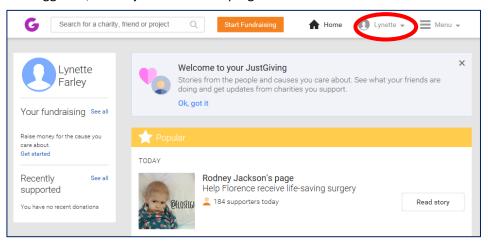

# Maidstone & District Riding Club - Ride For Life 2018 - JustGiving Sunday 23rd September 2018

By creating a JustGiving page, you will be able to raise your fundraising profile further and spread the word Ride For Life 2018.

To create your own JustGiving page to collect sponsorship for Ride For Life, please follow the simple instructions below (it looks complicated, but it really isn't!):

- 1. Go to www.justgiving.com
- 2. Select 'Sign Up' or 'Log In' to create or access your JG account
- 3. Once you are logged in, select your name in top right corner

- 4. Select 'Your Fundraising'
- 5. Select 'Click here'