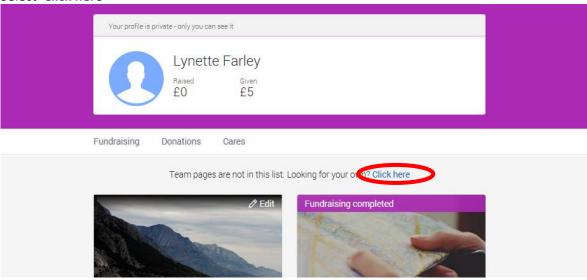

spectful to riders in front of you. We want you all to have a safe and thoroughly enjoyable ride.

"Thank you, this ride would not be possible without your amazing support"





# Maidstone & District Riding Club - Ride For Life 2018 - JustGiving Sunday 23rd September 2018

By creating a JustGiving page, you will be able to raise your fundraising profile further and spread the word Ride For Life 2018.

To create your own JustGiving page to collect sponsorship for Ride For Life, please follow the simple instructions below (it looks complicated, but it really isn't!):

- 1. Go to www.justgiving.com
- 2. Select 'Sign Up' or 'Log In' to create or access your JG account
- 3. Once you are logged in, select your name in top right corner



- 4. Select 'Your Fundraising'
- 5. Select 'Click here'



#### 6. Select 'Start a New Team'



- a. Enter your Team Name This can be your name (or something more imaginative if you like)!
- b. **Choose the team's web address** it should be the same as your Team Name if it is available on Just Giving
- c. Select if you'd like your team to be **open or closed** (only approved members can join or anyone can join your team)
- d. Select Fundraising currency
- e. Choose your Fundraising target
- f. Select 'Make a new fundraising page'



7. Select/Type Cancer Research UK as your charity



8. Select 'Doing Your Own Thing (Personal Challenge)'



9. Select 'Something else'



- 10. Type in Ride For Life
- 11. Type in date 23/09/18
- 12. Choose your own fundraising address (there will be a suggestion in the box)
- 13. Answer confidentiality agreement q