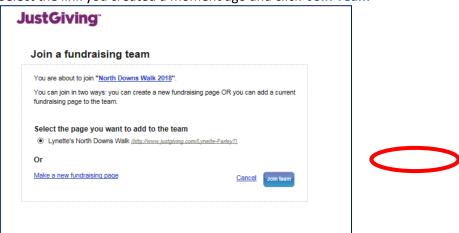

16. Select 'Join the team' (approx. half way down the page)

17. Select the link you created a moment ago and click 'Join Team'

You will now have the option of personalising your page with pictures, your own wording etc: