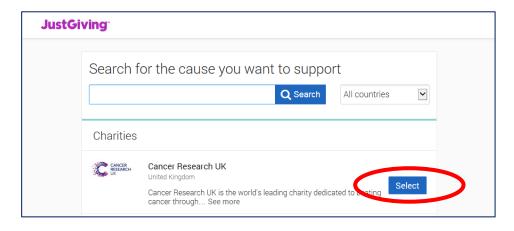

7. Select/Type Cancer Research UK as your charity

8. Select 'Doing Your Own Thing (Personal Challenge)'

9. Select 'Something else'

- 10. Type in Ride For Life
- 11. Type in date 23/09/18
- 12. Choose your own fundraising address (there will be a suggestion in the box)
- 13. Answer confidentiality agreement questions