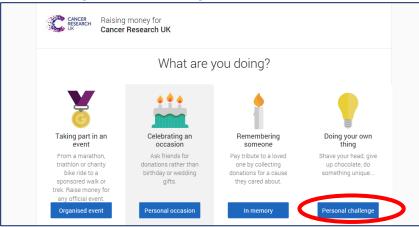

7. Select/Type Cancer Research UK as your charity

8. Select 'Doing Your Own Thing (Personal Challenge)'

9. Select 'Something else'

- 10. Type in Ride For Life
- 11. Type in date 23/09/18
- 12. Choose your own fundraising address (there will be a suggestion in the box)
- 13. Answer confidentiality agreement questions