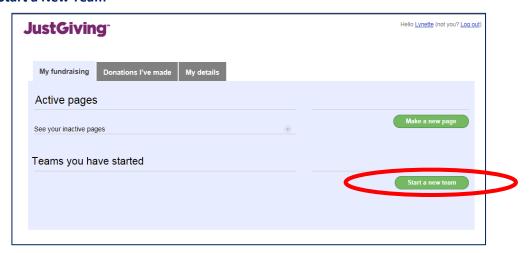

#### 6. Select 'Start a New Team'

- a. Enter your Team Name This can be your name (or something more imaginative if you like)!
- b. **Choose the team's web address** it should be the same as your Team Name if it is available on Just Giving
- c. Select if you'd like your team to be **open or closed** (only approved members can join or anyone can join your team)
- d. Select Fundraising currency
- e. Choose your Fundraising target
- f. Select 'Make a new fundraising page'