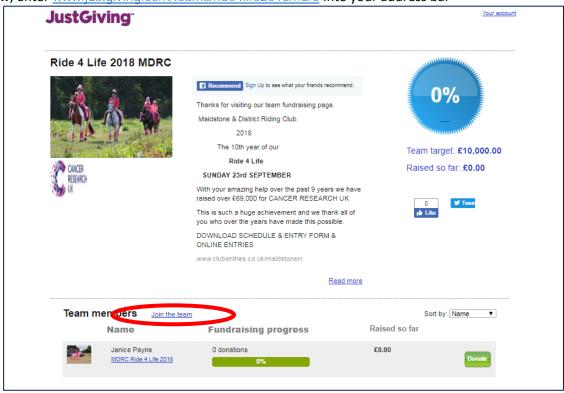

#### 14. Select 'Create your page'

A page like this should then appear:

(You now have your own fundraising page which needs to be linked to the Ride For Life Team page)

15. Now, enter <a href="www.justgiving.com/teams/ride4life2018mdrc">www.justgiving.com/teams/ride4life2018mdrc</a> into your address bar

16. Select 'Join the team' (approx. half way down the page)

17. Select the link you created a moment ago and click 'Join Team'

You will now have the option of personalising your page with pictures, your own wording etc: