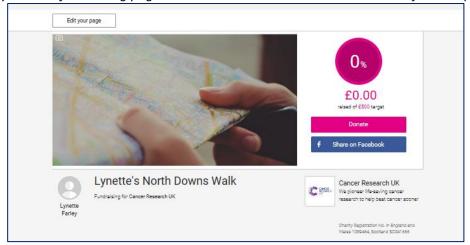

#### 14. Select 'Create your page'

A page like this should then appear:

(You now have your own fundraising page which needs to be linked to the Ride For Life Team page)

15. Now, enter <a href="www.justgiving.com/teams/ride4life2018mdrc">www.justgiving.com/teams/ride4life2018mdrc</a> into your address bar