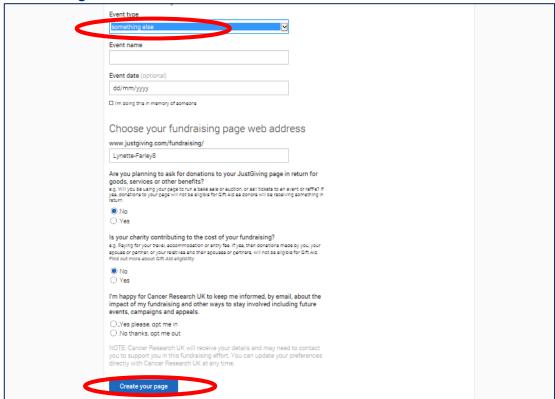

7. Select/Type Cancer Research UK as your charity

8. Select 'Doing Your Own Thing (Personal Challenge)'

9. Select 'Something else'

- 10. Type in Ride For Life
- 11. Type in date 23/09/18
- 12. Choose your own fundraising address (there will be a suggestion in the box)
- 13. Answer confidentiality agreement questions