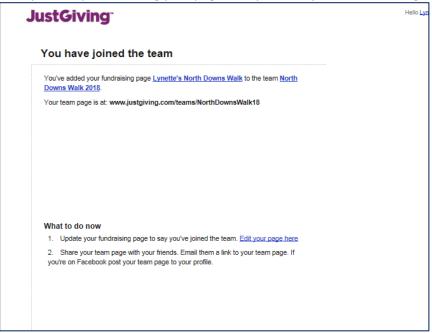

16. Select 'Join the team' (approx. half way down the page)

17. Select the link you created a moment ago and click 'Join Team'

You will now have the option of personalising your page with pictures, your own wording etc:

After you have joined the MDRC Ride For Life 2018 JG page, you will have your own fundraising page to share with your friends and family, making donating to Cancer Research UK even easier.

You can see lots of hints and tips about setting up JG pages on their website here: <a href="https://help.justgiving.com/hc/en-us/sections/200212411-Managing-your-Fundraising-Page-for-a-charity">https://help.justgiving.com/hc/en-us/sections/200212411-Managing-your-Fundraising-Page-for-a-charity</a>